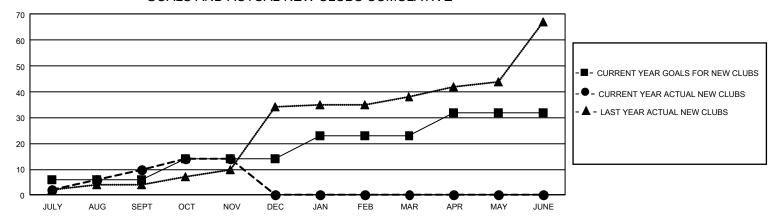

## GMT Constitutional Area 5 - E, Group O

REPORT DOES NOT INCLUDE CLUBS IN UNDISTRICTED AREAS.

| Clubs                 |               |           |               | Members               |                         |                         |                                              |
|-----------------------|---------------|-----------|---------------|-----------------------|-------------------------|-------------------------|----------------------------------------------|
| RESULTS FOR 2021-2022 |               |           |               | RESULTS FOR 2021-2022 |                         |                         |                                              |
| QUARTER               | NEW CLUB GOAL | NEW CLUBS | DROPPED CLUBS | QUARTER ME            | MBER GROWTH NET<br>GOAL | MEMBER GROWTH<br>ACTUAL | DROPPED MEMBERS ACTUAL (including transfers) |
| JULY/AUG/SEPT         | 18            | 10        | 16            | JULY/AUG/SEPT         | 172                     | 897                     | 627                                          |
| OCT/NOV/DEC           | 24            | 4         | 2             | OCT/NOV/DEC           | 200                     | 492                     | 290                                          |
| JAN/FEB/MAR           | 27            | 0         | 0             | JAN/FEB/MAR           | 215                     | 0                       | 0                                            |
| APR/MAY/JUNE          | 27            | 0         | 0             | APR/MAY/JUNE          | 212                     | 0                       | 0                                            |

## GOALS AND ACTUAL NEW CLUBS CUMULATIVE

| DROPPED CLUBS: 18 |     | 189 CLUBS OF 515 ADDED 1<br>OR MORE NEW MEMBERS | GENDER DISTRIBUTION                  |                |  |
|-------------------|-----|-------------------------------------------------|--------------------------------------|----------------|--|
|                   |     |                                                 | MALE 8,664 (50.12%)                  |                |  |
|                   |     |                                                 | FEMALE                               | 8,620 (49.87%) |  |
| DROPPED MEMBERS   |     |                                                 | NON BINARY                           | 0 (0.00%)      |  |
| DECEASED          | 68  |                                                 | PREFER NOT TO ANSWER                 | 1 (0.01%)      |  |
| CLUB CANCELLED    | 309 |                                                 | TOTAL FAMILY UNIT MEMBERS            | 6,774          |  |
| OTHER             | 540 | CLICK HERE FOR                                  | ,                                    |                |  |
| TOTAL             | 917 | CUMULATIVE MEMBERSHIP  DATA                     | FAMILY MEMBERS PAYING HALF DUES 4,23 |                |  |