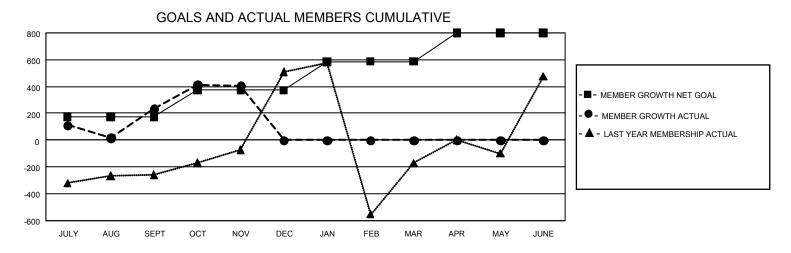

## GMT Constitutional Area 5 - E, Group O

REPORT DOES NOT INCLUDE CLUBS IN UNDISTRICTED AREAS.

| Clubs                 |               |           |               | Members               |                         |                         |                                              |
|-----------------------|---------------|-----------|---------------|-----------------------|-------------------------|-------------------------|----------------------------------------------|
| RESULTS FOR 2021-2022 |               |           |               | RESULTS FOR 2021-2022 |                         |                         |                                              |
| QUARTER               | NEW CLUB GOAL | NEW CLUBS | DROPPED CLUBS | QUARTER ME            | MBER GROWTH NET<br>GOAL | MEMBER GROWTH<br>ACTUAL | DROPPED MEMBERS ACTUAL (including transfers) |
| JULY/AUG/SEPT         | 18            | 10        | 16            | JULY/AUG/SEPT         | 172                     | 897                     | 627                                          |
| OCT/NOV/DEC           | 24            | 4         | 2             | OCT/NOV/DEC           | 200                     | 492                     | 290                                          |
| JAN/FEB/MAR           | 27            | 0         | 0             | JAN/FEB/MAR           | 215                     | 0                       | 0                                            |
| APR/MAY/JUNE          | 27            | 0         | 0             | APR/MAY/JUNE          | 212                     | 0                       | 0                                            |

## GOALS AND ACTUAL NEW CLUBS CUMULATIVE

| DROPPED CLUBS: 18 |     | 189 CLUBS OF 515 ADDED 1<br>OR MORE NEW MEMBERS | GENDER DISTRIBUTION                  |                |  |
|-------------------|-----|-------------------------------------------------|--------------------------------------|----------------|--|
|                   |     |                                                 | MALE 8,664 (50.12%)                  |                |  |
|                   |     |                                                 | FEMALE                               | 8,620 (49.87%) |  |
| DROPPED MEMBERS   |     |                                                 | NON BINARY                           | 0 (0.00%)      |  |
| DECEASED          | 68  |                                                 | PREFER NOT TO ANSWER                 | 1 (0.01%)      |  |
| CLUB CANCELLED    | 309 |                                                 | TOTAL FAMILY UNIT MEMBERS            | 6,774          |  |
| OTHER             | 540 | CLICK HERE FOR                                  | ,                                    |                |  |
| TOTAL             | 917 | CUMULATIVE MEMBERSHIP  DATA                     | FAMILY MEMBERS PAYING HALF DUES 4,23 |                |  |